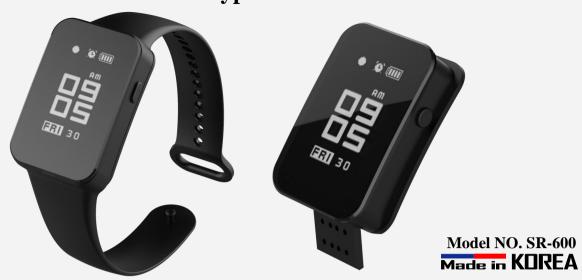

## Wristwatch Type Voice Recorder

## **Feature**

- .Wristwatch Type Voice Recorder
- .Linear PCM Recording Mode(705.6kbps, 16bit/44.1KHz)
- .Scheduled Recording: Recording starts automatically once a day at a set time

. By checking the Details screen during recording you can check the recording status.

.PC OS: Windows XP, Vista, 7,8,10

.Dimension / Weight : 27.7(W)×75.2(H)×112.3(D)mm / 27.2g

.Basic accessories: Watch, Watch strap, Manual