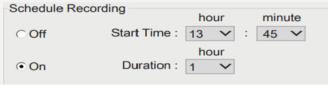

## **Feature**

- .Wristwatch Type Voice Recorder
- .Linear PCM Recording Mode(705.6kbps, 16bit/44.1KHz)
- .Scheduled Recording: Recording starts automatically once a day at a set time

. By checking the Details screen during recording you can check the recording status.

(Scheduled recording duration, Scheduled recording start time,

VOS ON/OFF, Recording running time, File No, Recording mode)

- .Date & Time stamp
- .One-touch recording
- .Water resistance and Removable and detachable strap.
- .Easy to set with Time setting program