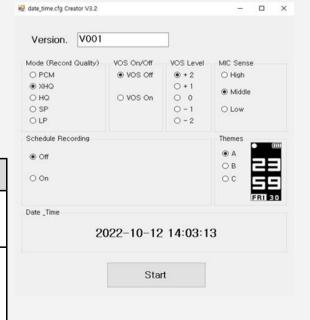

(Recording quality, VOS ON/OFF, VOS Level, MIC Sense, Schedule recording, Themes)

- . VOS & VOS Level selectable (5 steps)
- . 0.96 inch OLED Displaysy
- . MIC Sense (Microphone Seusivity selectable 3 steps)
- High, Middle, Low sensitivity
- .The product and the USB terminal are combined.
- .It can be used as a removable disk and small recorder.
- .Charging time: 1 hour
- .USB Flash Drive: 8GB memory built-in